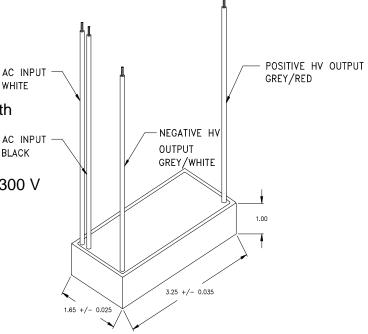

# AC / DC Dual Output High Voltage Power Supply P/N 90-900112-901

WHITE

# **Specifications:**

Input voltage : 120  $V_{AC} \pm 15 \%$ .

Output 1 : 5.3 k  $V_{DC} \pm 15$  % @ 1G $\Omega$  Load. Output 2 : - 5.3 k  $V_{DC} \pm 15 \%$  @  $1G\Omega$  Load.

If one output is loaded more, the other output tends to track it.

Small size: 3.25" x 1.65" x 1.00".